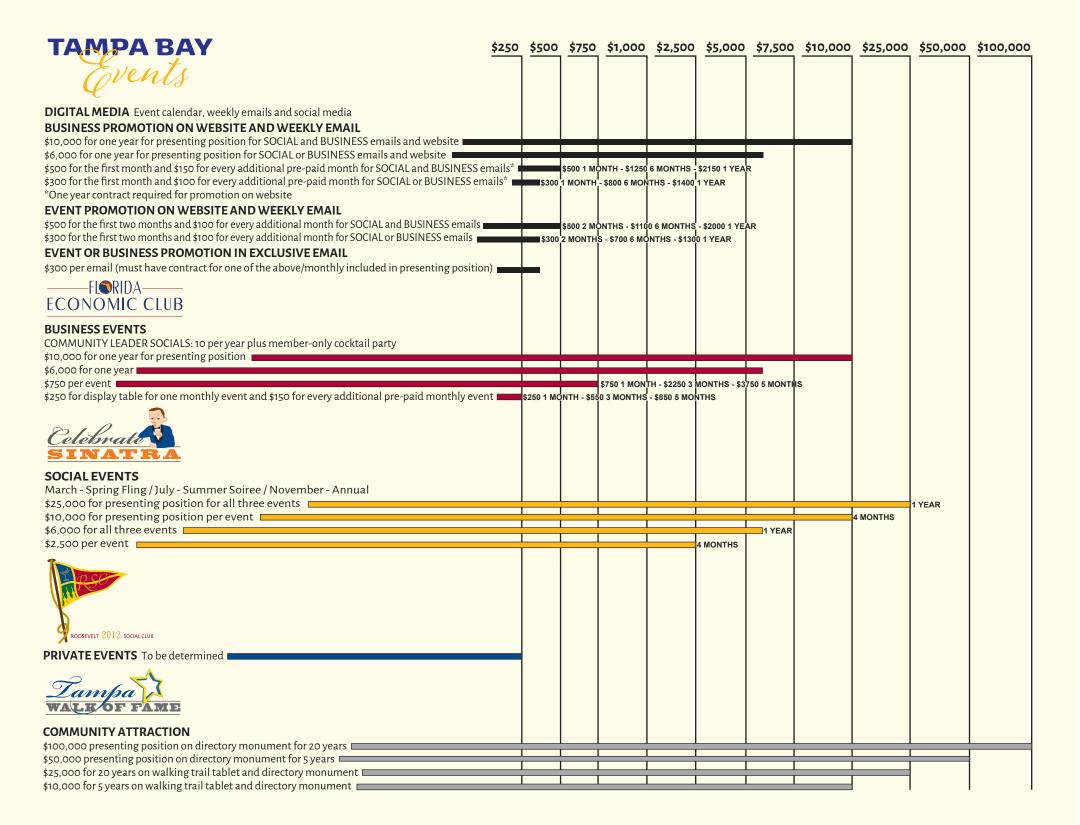

# EVENT CALENDAR TAMPA BAY Events

Event calendar, weekly business & social event emails and social media

KenWaltersEvents.com

KenWaltersPromotions.com - promotion

- Over 16.000 email contacts
- Thousands of contacts on social media
- Average household income of \$70k
- Average age of 39
- Average open rate of 60% and click rate of 7%
- Over 3,000 website visitors per month

### SOCIAL EVENTS

**SPRING FLING -** March garden party **SUMMER SOIREE -** Summer formal

ANNUAL EVENT - Fall formal

CelebrateSinatra.com

CelebrateSinatraCares.org

KenWaltersPromotions.com - promotion

- 500 attend events and 100 have reserved tables
- Average household income of \$70k for events and \$150k for tables
- Average age of 46 for events and 50 for tables

#### PRIVATE EVENTS

Private member travel and socials

RooseveltSocialClub.com

KenWaltersPromotions.com - promotion

- 75 members and an average of 40 attend
- Average household income of \$300k
- Average age of 46

# **BUSINESS EVENTS**

Fostering interaction of community professionals between Florida cities

Florida Economic Club.org

Florida Econoimic Club.com - promotion

MayoralBall.com

Community Leader Introductions. com

COMMUNITY LEADER SOCIALS

Tampa Bay - 1st Wednesdays of the month Sarasota - 2nd Wednesdays of the month

- 100 attend
- Average household income of \$100k
- Average age of 48
- Over 100 members

## **COMMUNITY ATTRACTION**

A walking trail to showcase individuals from Tampa (or who spent their creative years there) that have made national contributions to or our cultural heritage

TampaWalkofFame.org

TampaWalkofFame.com - promotion

The location will probably be in downtown Tampa and may include, but not limited to:

Wade Boggs, Ray Charles, Ella Fitzgerald, Dwight Gooden,

Hulk Hogan (Terry Bollea), Loren Hutton,

Gypsy Rose Lee (Rose Louise Hovick),

Thelma "Butterfly" McQueen,

George Steinbrenner and Channing Tatum

- Over 500,000 will view per year
- Annual press event will mention all sponsors

**Promotion with** 